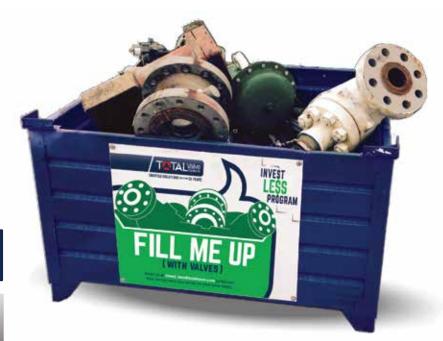

# INVEST LESS **PROGRAM**

REPAIR VS REPLACE

#### **Guaranteed lowest total cost** per valve spend

- One quote which includes 3 options:
  - Repair Cost
  - In-stock Replacement
  - Factory Order
- Savings of 30% and greater on valves larger than 6" 300 (over \$500 valve)
  - Test reports and valve status are tracked on TVS's new web app - Total Valve Live

Key stock at all times on your valve assets

All valves are tested according to API & ASME specifications

Returnables on-site with a free pick-up & email/toll free number

Yearly valve spending will drop by 30%, plus savings due to the lack of constant freight, expediting costs, and distribution margins

Can be used as a credit on new purchases when listed on the website