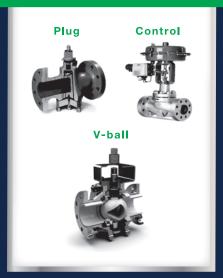

hich includes 3 options:
  - Repair Cost
  - In-stock Replacement
  - Factory Order
- Savings of 30% and greater on valves larger than 6" 300 (over \$500 valve)
  - Test reports and valve status are tracked on TVS's new web app - Total Valve Live

Key stock at all times on your valve assets

All valves are tested according to API & ASME specifications

Returnables on-site with a free pick-up & email/toll free number

Yearly valve spending will drop by 30%, plus savings due to the lack of constant freight, expediting costs, and distribution margins

Can be used as a credit on new purchases when listed on the website

#### PRESSURE RELIEF VALVES

**V**accuum



Custom



**Pilot** Conventional





#### ISOLATION/BLOCK VALVES

Gate





Butterfly



Globe



Check



### **CONTROL VALVES**







## CUSTOMER CONTACT

|                     |                 | Number of Bins Requested |
|---------------------|-----------------|--------------------------|
| Phone               |                 |                          |
| Email               |                 |                          |
| Address             |                 |                          |
|                     |                 | Bin Numbers              |
|                     |                 |                          |
| <b>Contact Name</b> |                 |                          |
| Phone               |                 |                          |
|                     |                 | Frequency of Pick-ups    |
|                     |                 |                          |
| 7.00.000